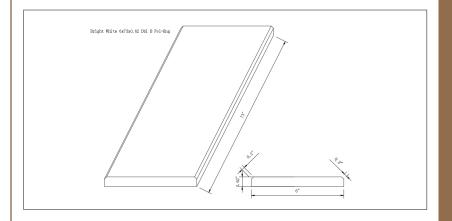

#### **DRAWING:**

## **SPECS**

Size: **6"x73"** 

Thickness: 0.62"

Primary Color: White-Cool

Finish: Polished

Material Type: Engineered Marble

| Application | Residential | Commercial |
|-------------|-------------|------------|
| Counterotps | No          | No         |
| Flooring    | Yes         | Yes        |
| Wall        | No          | No         |